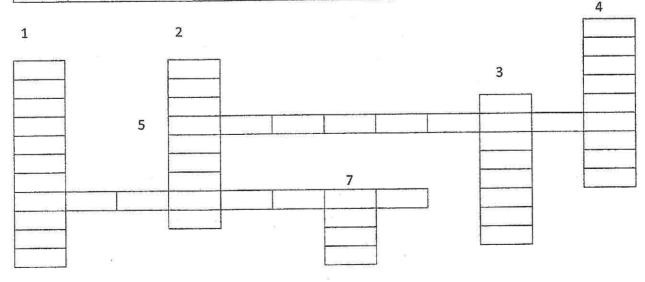

#### 2) MOTS CROISES (1,75 pts : soit 0,25 x 7)

| 1 | Principale activités pourvoyeuse de devise à l'Etat de Côte d'Ivoire |  |  |  |
|---|----------------------------------------------------------------------|--|--|--|
| 2 | Regroupe les activités telles le commerce, le tourisme               |  |  |  |
| 3 | Activité d'échange                                                   |  |  |  |
| 4 | Principale activité du secteur secondaire                            |  |  |  |
| 5 | Activité liée au déplacement des hommes et des marchandises          |  |  |  |
| 6 | Activité qui met en valeur le patrimoine culturel                    |  |  |  |
| 7 | D'où est extrait l'or                                                |  |  |  |